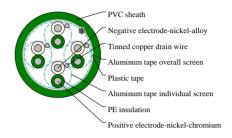

#### CABLE CONSTRUCTION

Conductor: Solid

Type applicable: KX, EX, JX, TX, NX, KCA, KCB, RCA, RCB, SCA, RCB, BC

Insulation: PVC, PE, XLPE or LSZH thermoplastic material

Individual screen: 24 µm aluminium / PETP tape over solid tinned copper drain wire, 0.6 mm

Wrapping: At least 1 layer of plastic tape

Overall screen: 24 µm aluminium / PETP tape over 7-stranded tinned copper drain wire, 0.5mm²

Outer sheath: PVC or LSZH thermoplastic materia